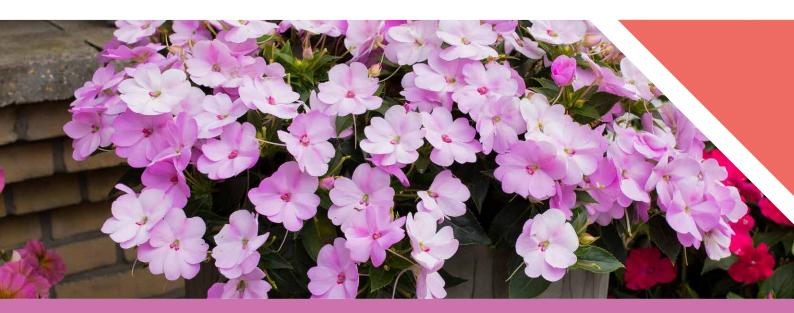

## **CALIPETITE®**

Uniform, compact, no PGR's

### **CALIPETITE®**

Calipetite® is a breakthrough in Calibrachoa breeding. It is a naturally compact mound of colour that grows into a dense ball without any need for growth regulators or supplemental lighting. This eye-catching series is ideal for colour bowls, and has irresistible retail sales appeal.

- The most compact and uniform series on the market
- No PGR's: naturally compact, economical and environmentally friendly.
- Dense mounding habit is ideal for shipping and strong retail presentation
- Blooms under very short days
- Very suitable for production of 'triopots'
- High pH tolerance (7.2+) prevents yellowing of foliage