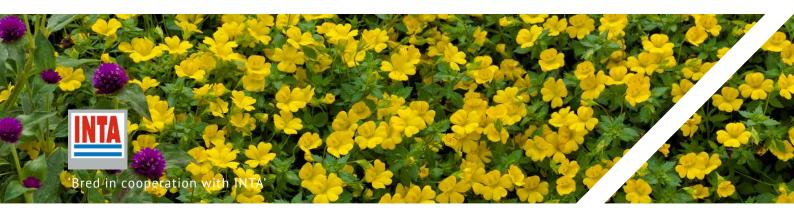

### MECARDONIA

## MAGIC CARPET<sup>TM</sup>

Yellow

A tough, durable plant that is loaded with a continuous supply of bright yellow flowers all season long. Magic Carpet™ features a semi-mounding habit that is eye-catching at retail. Because it is both frost and heat tolerant, it is an ideal season extender for early and late sales.

- Extremely early to bloom
- Bright yellow blooms blanket plants all season long
- Durable along garden paths, in high traffic areas and between pavers
- Superb in baskets and as a component plant in mixed containers
- Versatile in production can be produced in any size from 6 cm pack up to hanging baskets