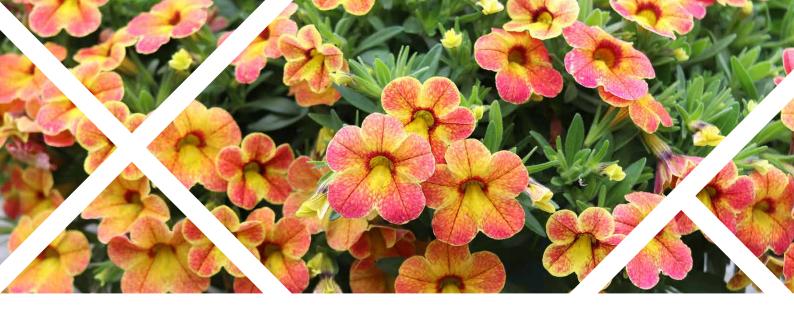

## **CALIPETITE®**

Uniform, compact, no PGR's

### **CALIPETITE®**

Calipetite® is a breakthrough in Calibrachoa breeding. It is a naturally compact mound of colour that grows into a dense ball without any need for growth regulators or supplemental lighting. This eye-catching series is ideal for colour bowls, and has irresistible retail sales appeal.

- The most compact and uniform series on the market
- No PGR's: naturally compact, economical and environmentally friendly.
- Dense mounding habit is ideal for shipping and strong retail presentation
- Blooms under very short days
- Very suitable for production of 'triopots'
- High pH tolerance (7.2+) prevents yellowing of foliage