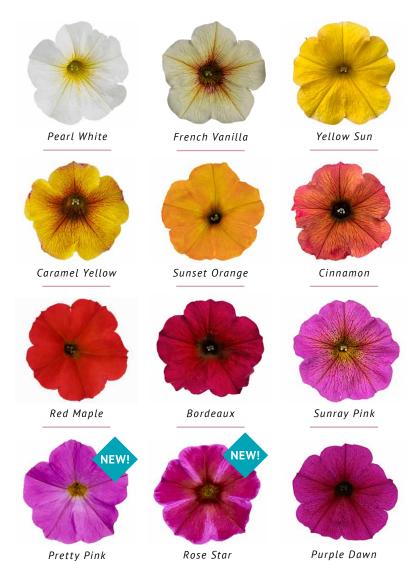

## BEAUTICAL® ATTRIBUTE GUIDE

| Series                        | Earliness | Vigor | Pot Habit         | Outdoor Habit     |
|-------------------------------|-----------|-------|-------------------|-------------------|
| BeautiCal® Bordeaux           | =/-       | +     | Mounding          | Mounding          |
| BeautiCal® Caramel Yellow     | =/-       | -     | Mounding          | Mounding          |
| BeautiCal® Cinnamon           | -         | =     | Mounding          | Mounding          |
| BeautiCal® French Vanilla     | =         | +     | Mounding          | Mounding          |
| BeautiCal® Pearl White        | +         | =     | Mounding          | Mounding          |
| BeautiCal® Pretty Pink        | +         | =     | Mounding          | Mounding          |
| BeautiCal® Purple Dawn        | =         | ++    | Mounding          | Mounding          |
| BeautiCal® Red Maple          | =         | +     | Mounding          | Mounding          |
| BeautiCal® Rose Star          | =         | +     | Mounding          | Mounding          |
| BeautiCal® Sunray Pink        | =         | +     | Mounding          | Mounding          |
| BeautiCal® Sunset Orange      | =         | =     | Mounding          | Mounding          |
| BeautiCal® Yellow Sun         | =         | =     | Mounding          | Mounding          |
| BeautiCal® Trailing Pink Diva | =         | =     | Mounding/trailing | Mounding/trailing |

#### **NEW! PINK DIVA**

• This outstanding performer with striking neon pink colour is absolutely a diva

#### **NEW! PRETTY PINK**

• A beautiful plant fully covered with large and pretty pink coloured flowers

#### **NEW! ROSE STAR**

· Attractive large flower with a beautiful rose pink star pattern

Annual

Trailing Pink Diva

NEW!

шшш 30-45 cm

Cuttings

Full sun - half shade