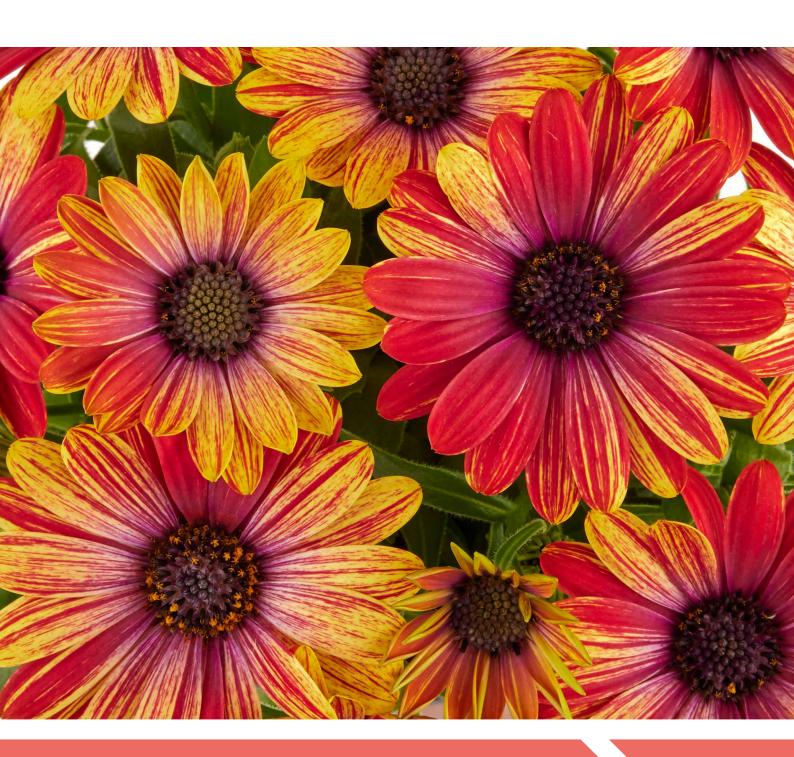

#### **NEW! PAINTED DESERT**

- Unique bicolour colour pattern of vintage orange with purple centre.
- Suitable mainly for spring cultivation.

#### **NEW! FIREWORKS RED**

- Striking colour pattern: red with yellow stripes.
- Suitable mainly for spring cultivation.

Rose Bicolour