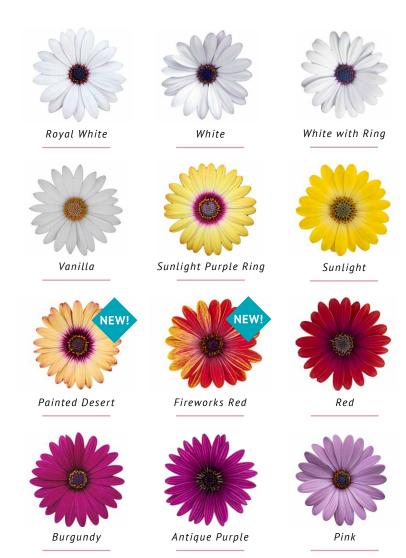

### OSTEOSPERMUM X HYBRIDA

## CAPE DAISY® ZANZIBAR®

Zanzibar varieties are characterised by earliness, outstanding uniformity and a compact, wellbranching habit. It is therefore the ideal series for production in packs and small pots. The tidy, uniform habit makes Cape Daisy® Zanzibar® attractive for growers and retailers.

#### **NEW! PAINTED DESERT**

- Unique bicolour colour pattern of vintage orange with purple centre.
- Suitable mainly for spring cultivation.

#### **NEW! FIREWORKS RED**

- Striking colour pattern: red with yellow stripes.
- Suitable mainly for spring cultivation.

Rose Bicolour