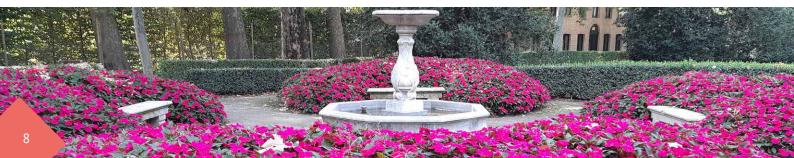

# SUNPATIENS® REDUCING ENERGY CONSUMPTION

# More performance with less energy

SunPatiens® is well known for its excellent heat tolerance, and its stunning performance under the most sunny and warm conditions – but the full story of SunPatiens® is much 'cooler'!

SunPatiens® tolerates much cooler temperatures than most regular Impatiens New Guinea, offering great advantages for both consumers and growers. For consumers, the better tolerance of cooler conditions offers a great advantage for a broader use of SunPatiens as a true bedding plant in cooler climates, and longer into Autumn.

For growers, the better cool tolerance offers multiple advantages. Firstly, and very importantly in current times, SunPatiens® can and should be grown around 5°C cooler than New Guinea Impatiens, saving considerably on heating costs. Secondly, the cooler conditions help to keep the plants more compact, resulting in a better plant habit and less need for PGR's – the best basis for transplanting outdoors and better garden performance.

In research conducted at the LfULG (Sächsiches Landesamt für Umwelt, Landwurtschaft und Geologie) in Dresden, a wide range of New Guinea Impatiens and SunPatiens® were grown under two different growing conditions. One sample was grown at an average day temperature of 14°C and the other at an average day temperature of 19°C, which is standard growing temperature for New Guinea Impatiens. All SunPatiens® varieties in the test scored higher in overall impression at 14°C compared with plants grown at 19°C. Conclusive evidence that SunPatiens® really is cool!