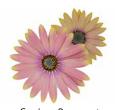

# OSTEOSPERMUM

# Ladies Love Daisies

Sakata's Osteospermum assortment represents more than 25 years of breeding experience in this popular crop. Led by the Cape Daisy® series, which has long become the benchmark that other varieties are measured against.

### OSTEOSPERMUM X HYBRIDA

### CAPE DAISY®

Ivory Imp.

White

Eyecatcher Pink

Purple Illumination

Yellow Halo

Magic Sunrise

than 25 years the original and best!