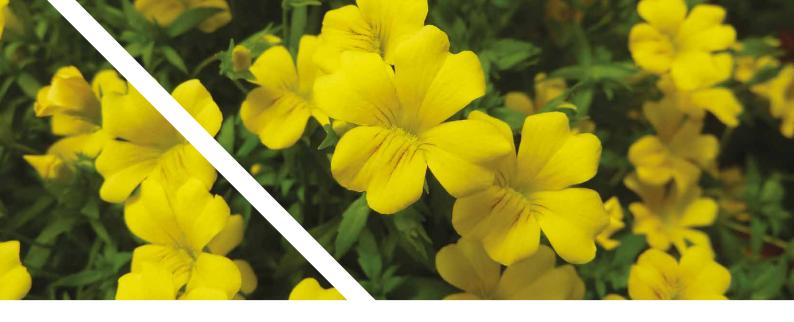

### MECARDONIA

## MAGIC CARPET<sup>TM</sup>

Yellow

A tough, durable plant that is loaded with a continuous supply of bright yellow flowers all season long. Magic Carpet™ features a semi-mounding habit that is eye-catching at retail. Because it is both frost and heat tolerant, it is an ideal season extender for early and late sales.

- Extremely early to bloom
- Bright yellow blooms blanket plants all season long
- Durable along garden paths, in high traffic areas and between pavers
- Superb in baskets and as a component plant in mixed containers
- Versatile in production can be produced in any size from 6 cm pack up to hanging baskets