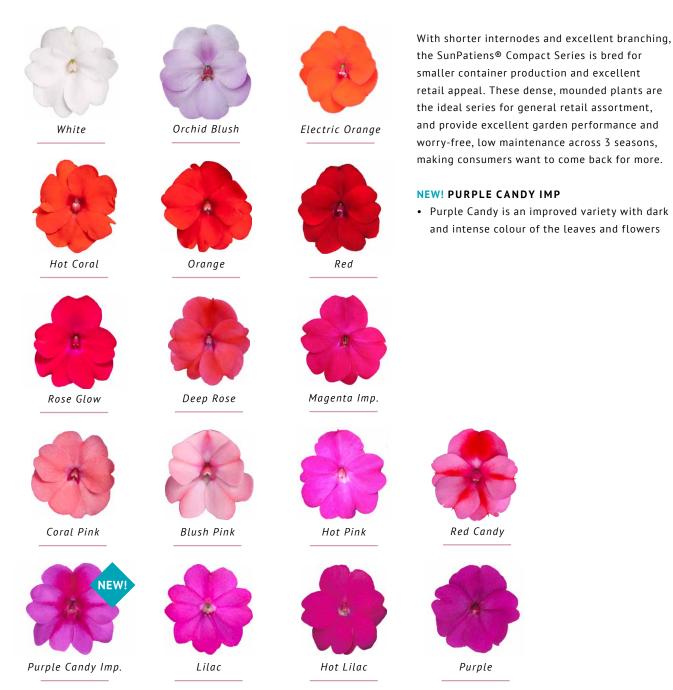

### **SUNPATIENS®**

# The all-weather impatiens

These remarkable plants represent a breeding breakthrough: robust, sun-loving Impatiens that thrive in full sun or part shade and deliver continuous colour from spring, all through summer and right up to the first harsh frosts of winter. Unaffected by Downey Mildew, SunPatiens® are an excellent alternative to seed Impatiens, offering non-stop colour and robust coverage in semi-shaded areas.

### SUNPATIENS® COMPACT

Annual

шш 40-60 cm

Full sun - half shade

Mounding

IMPATIENS X HYBRIDA HORT

# SUNPATIENS® COMPACT ATTRIBUTE GUIDE

| Series      | Variety                   | Leaf colour | Vigour * | Earliness |
|-------------|---------------------------|-------------|----------|-----------|
| SunPatiens® | Compact Blush Pink        | Dark Green  | +        | =         |
| SunPatiens® | Compact Coral Pink        | Green       | =        | =         |
| SunPatiens® | Compact Deep Rose         | Dark Green  | =        | -         |
| SunPatiens® | Compact Electric Orange   | Green       | =        | +         |
| SunPatiens® | Compact Hot Coral         | Dark Green  | =        | +         |
| SunPatiens® | Compact Hot Lilac         | Green       | =        | =         |
| SunPatiens® | Compact Hot Pink          | Green       | =        | =         |
| SunPatiens® | Compact Lilac             | Green       | +        | +         |
| SunPatiens® | Compact Magenta Imp.      | Dark Green  | =        | -         |
| SunPatiens® | Compact Orange **         | Dark Green  | ++       | -         |
| SunPatiens® | Compact Orchid Blush      | Green       | =        | =         |
| SunPatiens® | Compact Purple            | Dark Green  | =        | -         |
| SunPatiens® | Compact Purple Candy Imp. | Dark Green  | =        | =         |
| SunPatiens® | Compact Red               | Green       | -        | +         |
| SunPatiens® | Compact Red Candy         | Dark Green  | -        | +         |
| SunPatiens® | Compact Rose Glow         | Green       | +        | =         |
| SunPatiens® | Compact White             | Green       | =        | +         |