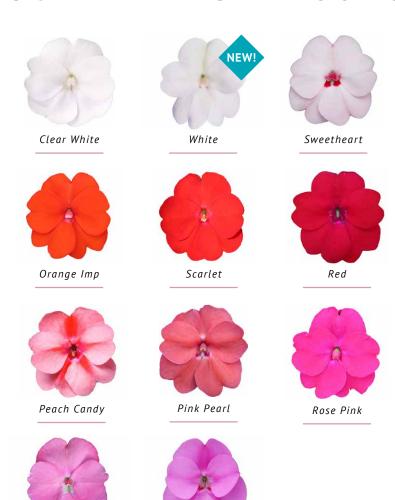

# SUNPATIENS® VIGOROUS ATTRIBUTE GUIDE

| Series      | Variety                  | Leaf colour | Vigour * | Earliness |
|-------------|--------------------------|-------------|----------|-----------|
| SunPatiens® | Vigorous Clear White     | Green       | =        | =         |
| SunPatiens® | Vigorous Lavender Splash | Dark Green  | =        | -         |
| SunPatiens® | Vigorous Orange          | Green       | -        | =         |
| SunPatiens® | Vigorous Peach Candy     | Dark Green  | =        | =         |
| SunPatiens® | Vigorous Pink Pearl      | Dark Green  | =        | =         |
| SunPatiens® | Vigorous Pretty Pink     | Green       | =        | -         |
| SunPatiens® | Vigorous Red             | Green       | =        | =         |
| SunPatiens® | Vigorous Rose Pink       | Green       | =        | -         |
| SunPatiens® | Vigorous Scarlet         | Green       | -        | =         |
| SunPatiens® | Vigorous Sweetheart      | Green       | +        | =         |
| SunPatiens® | Vigorous White           | Green       | =        | =         |

<sup>\*</sup> In pot, in relation to series profile

Vigorous + Early +

Medium = Medium =

Compact - Later -

<sup>\*\*</sup> Fits together with the new generation Vigorous varieties.

### SUNPATIENS® VIGOROUS

SunPatiens® Vigorous is the SunPatiens® series most used for landscape and mass plantings. The new generation of SunPatiens® Vigorous is strong, well branched and with well-controlled vigour, even in warmer climates. SunPatiens® Vigorous are recommended for use in (mass) beds and large containers, and are ideal for economical, long-lasting ground cover.