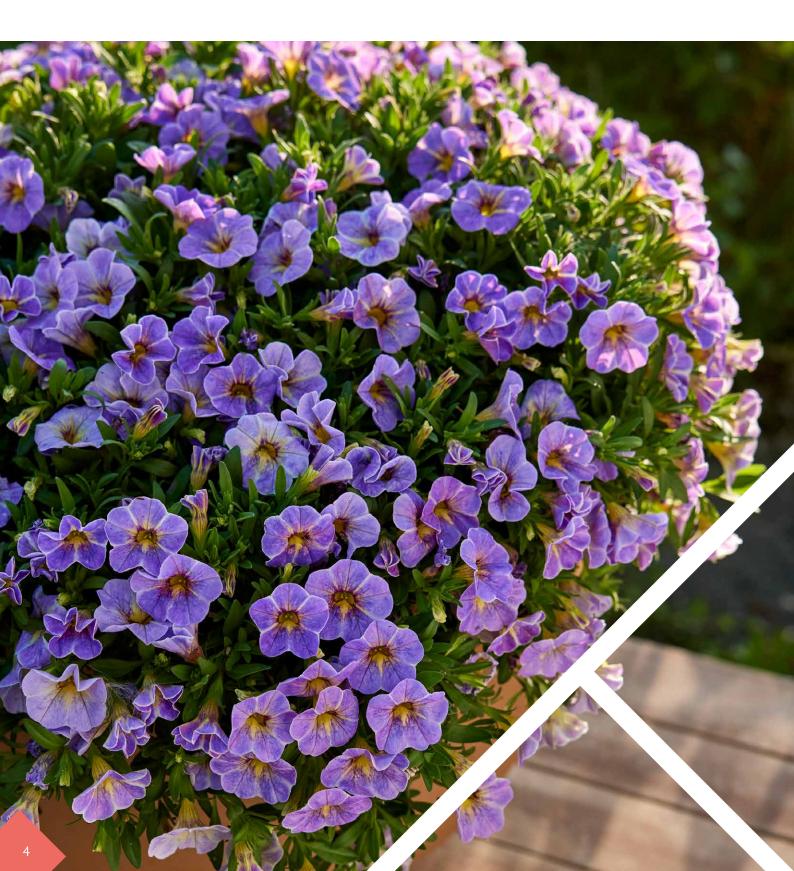

## **CALIPETITE®**

Uniform, compact, no PGR's

### CALIBRACHOA X HYBRIDA

### **CALIPETITE®**

Calipetite® is a breakthrough in Calibrachoa breeding. It is a naturally compact mound of colour that grows into a dense ball without any need for growth regulators or supplemental lighting. This eye-catching series is ideal for colour bowls, and has irresistible retail sales appeal.

- The most compact and uniform series on the market
- No PGR's: naturally compact, economical and environmentally friendly.
- Dense mounding habit is ideal for shipping and strong retail presentation
- Blooms under very short days
- Very suitable for production of 'triopots'
- High pH tolerance (7.2+) prevents yellowing of foliage