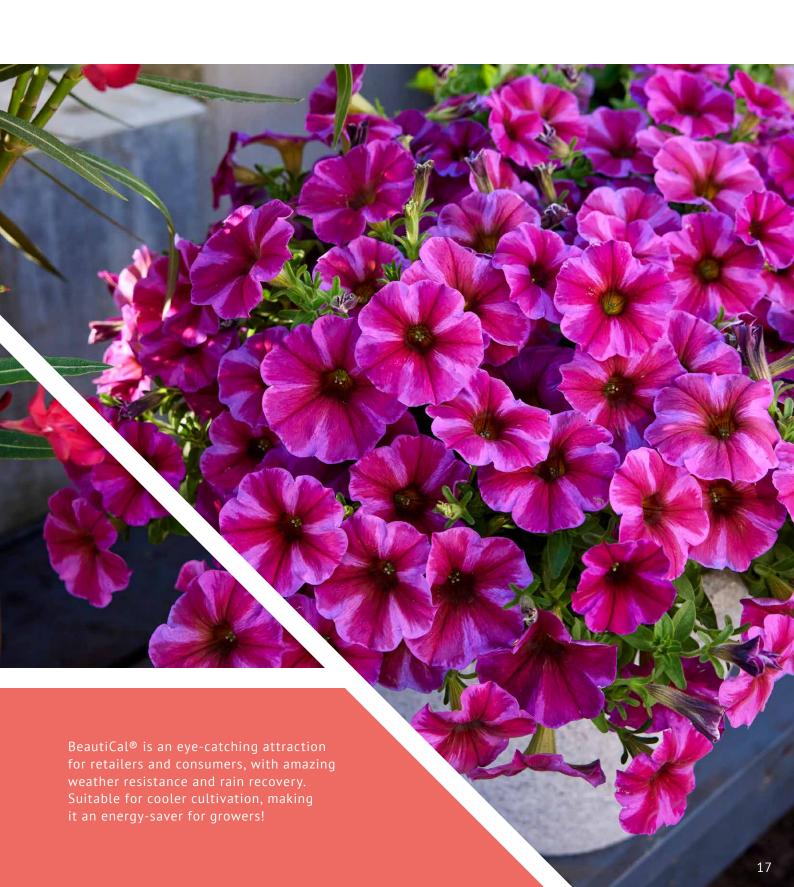

# **BEAUTICAL®**

Beats all!

### **BEAUTICAL®**

The new generation for the pot and patio! Petchoa 'BeautiCal®' has a mounded plant habit with large flowers, and is incredibly weather tolerant with exceptional rain resistance. Popular for its unique colours and abundant flowering, BeautiCal® is an ideal combination of Petunia and Calibrachoa traits. Grower, retail and consumer friendly, it produces a mass of colour all summer long.

- Intergeneric hybrid with compact-medium mounding habit
- · Very good weather and rain tolerance
- Large showy flowers till end of the Summer
- · Better mildew resistance: long lasting plant till end of the Summer
- Suitable for cultivation in 10.5-12 cm pots and mix containers
- Highly suitable for patio, terrace, balcony and garden beds
- Self-cleaning and less sticky than other petunias