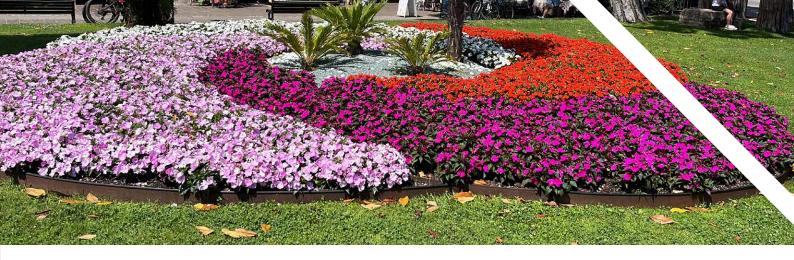

# OSTEOSPERMUM

# Ladies Love Daisies

Sakata's Osteospermum assortment represents more than 25 years of breeding experience in this popular crop. Led by the Cape Daisy® series, which has long become the benchmark that other varieties are measured against.